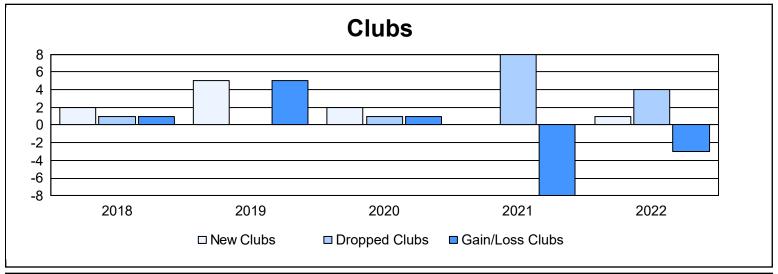

District 115CS As of June 2022 Cumulative

| Year      | New<br>Clubs | Dropped<br>Clubs | Gain/<br>Loss<br>Clubs | New<br>Members | Charter<br>Members | Reinstate<br>Members | Transfer<br>Members | Total<br>Member<br>Added | Total<br>Members<br>Dropped | Gain/<br>Loss<br>Members |
|-----------|--------------|------------------|------------------------|----------------|--------------------|----------------------|---------------------|--------------------------|-----------------------------|--------------------------|
| 2017-2018 | 2            | 1                | 1                      | 146            | 51                 | 6                    | 10                  | 213                      | 163                         | 50                       |
| 2018-2019 | 5            | 0                | 5                      | 266            | 112                | 1                    | 15                  | 394                      | 180                         | 214                      |
| 2019-2020 | 2            | 1                | 1                      | 53             | 85                 | 25                   | 5                   | 168                      | 252                         | -84                      |
| 2020-2021 | 0            | 8                | -8                     | 40             | 23                 | 2                    | 3                   | 68                       | 252                         | -184                     |
| 2021-2022 | 1            | 4                | -3                     | 86             | 68                 | 1                    | 11                  | 166                      | 238                         | -72                      |
| Average   | 2            | 3                | -1                     | 118            | 68                 | 7                    | 9                   | 202                      | 217                         | -15                      |