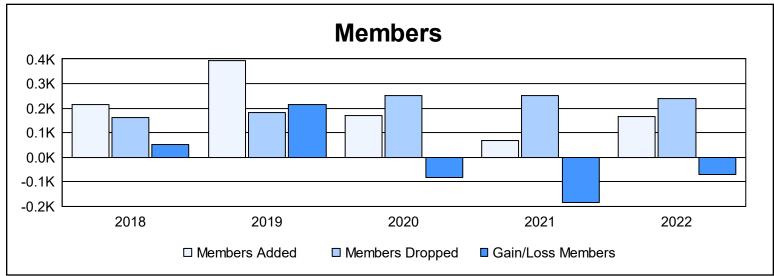

District 115CS As of June 2022 Cumulative

| Year      | New<br>Clubs | Dropped<br>Clubs | Gain/<br>Loss<br>Clubs | New<br>Members | Charter<br>Members | Reinstate<br>Members | Transfer<br>Members | Total<br>Member<br>Added | Total<br>Members<br>Dropped | Gain/<br>Loss<br>Members |
|-----------|--------------|------------------|------------------------|----------------|--------------------|----------------------|---------------------|--------------------------|-----------------------------|--------------------------|
| 2017-2018 | 2            | 1                | 1                      | 146            | 51                 | 6                    | 10                  | 213                      | 163                         | 50                       |
| 2018-2019 | 5            | 0                | 5                      | 266            | 112                | 1                    | 15                  | 394                      | 180                         | 214                      |
| 2019-2020 | 2            | 1                | 1                      | 53             | 85                 | 25                   | 5                   | 168                      | 252                         | -84                      |
| 2020-2021 | 0            | 8                | -8                     | 40             | 23                 | 2                    | 3                   | 68                       | 252                         | -184                     |
| 2021-2022 | 1            | 4                | -3                     | 86             | 68                 | 1                    | 11                  | 166                      | 238                         | -72                      |
| Average   | 2            | 3                | -1                     | 118            | 68                 | 7                    | 9                   | 202                      | 217                         | -15                      |